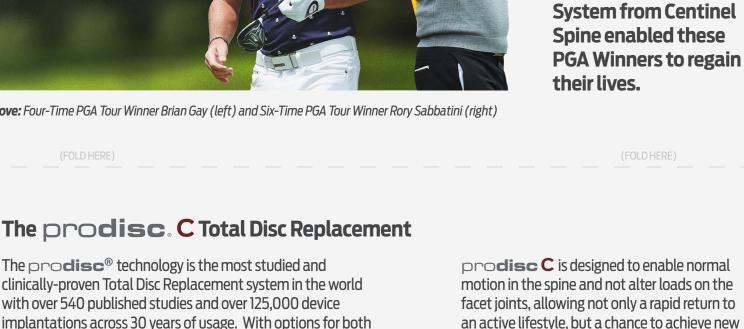

## RORY SABBATINI DIAMO 33 NITH CENTINEL SPINE

Above: Four-Time PGA Tour Winner Brian Gay (left) and Six-Time PGA Tour Winner Rory Sabbatini (right)

pro**disc** C is designed to enable normal motion in the spine and not alter loads on the facet joints, allowing not only a rapid return to an active lifestyle, but a chance to achieve new horizons.