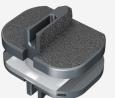

symptoms resulting from degenerative disc disease.

disc replacement-designed to provide relief from pain or other

The diseased disc is removed and replaced with prodisc C,

which has a unique central keel to provide immediate stability to the implant. After implantation, prodisc C provides height restoration-off-loading pinched nerves. The implant provides controlled and guided motion, shown to be safe and effective

MKT0221 Rev 1 (08/2019)

ro**disc** C

The prodisc C **Total Disc Replacement**